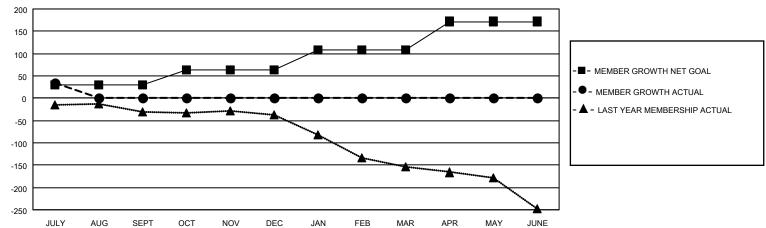

## Multiple District 12

| MERINATIONAL  |               |             | Multiple      | District 12 LOCATION: TENNESSEE |                       |                         |                                                    |  |
|---------------|---------------|-------------|---------------|---------------------------------|-----------------------|-------------------------|----------------------------------------------------|--|
| Clubs         |               |             |               | Members                         |                       |                         |                                                    |  |
|               | RESULTS FOR   | R 2021-2022 |               | RESULTS FOR 2021-2022           |                       |                         |                                                    |  |
| QUARTER       | NEW CLUB GOAL | NEW CLUBS   | DROPPED CLUBS | QUARTER MEMB                    | ER GROWTH NET<br>GOAL | MEMBER GROWTH<br>ACTUAL | DROPPED<br>MEMBERS ACTUAL<br>(including transfers) |  |
| JULY/AUG/SEPT | 0             | 0           | 1             | JULY/AUG/SEPT                   | 29                    | 83                      | 44                                                 |  |
| OCT/NOV/DEC   | 2             | 0           | 0             | OCT/NOV/DEC                     | 34                    | 0                       | 0                                                  |  |
| JAN/FEB/MAR   | 2             | 0           | 0             | JAN/FEB/MAR                     | 46                    | 0                       | 0                                                  |  |
| APR/MAY/JUNE  | 2             | 0           | 0             | APR/MAY/JUNE                    | 63                    | 0                       | 0                                                  |  |

## GOALS AND ACTUAL MEMBERS CUMULATIVE

| DROPPED CLUBS: 1          |    | 32 CLUBS OF 196 ADDED 1 OR MORE<br>NEW MEMBERS | GENDER DISTRIBUTION        |                |     |
|---------------------------|----|------------------------------------------------|----------------------------|----------------|-----|
|                           |    |                                                | MALE                       | 2,624 (62.12%) |     |
| DROPPED MEMBERS           |    |                                                | FEMALE                     | 1,600 (37.88%) |     |
| DECEASED                  | 5  | CLICK HERE FOR CUMULATIVE                      | TOTAL FAMILY UNIT MEMBERS  |                | 953 |
| CLUB CANCELLED 0 OTHER 39 |    | MEMBERSHIP DATA                                | FAMILY MEMBERS PAYING HALF |                | 488 |
| TOTAL                     | 44 |                                                | DUES                       |                |     |