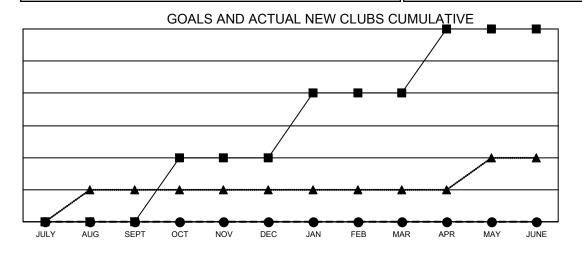

## Multiple District 12

| MERINATIONAL  |               |             | Multiple      | District 12 LOCATION: TENNESSEE |                       |                         |                                                    |  |
|---------------|---------------|-------------|---------------|---------------------------------|-----------------------|-------------------------|----------------------------------------------------|--|
| Clubs         |               |             |               | Members                         |                       |                         |                                                    |  |
|               | RESULTS FOR   | R 2021-2022 |               | RESULTS FOR 2021-2022           |                       |                         |                                                    |  |
| QUARTER       | NEW CLUB GOAL | NEW CLUBS   | DROPPED CLUBS | QUARTER MEMB                    | ER GROWTH NET<br>GOAL | MEMBER GROWTH<br>ACTUAL | DROPPED<br>MEMBERS ACTUAL<br>(including transfers) |  |
| JULY/AUG/SEPT | 0             | 0           | 1             | JULY/AUG/SEPT                   | 29                    | 83                      | 44                                                 |  |
| OCT/NOV/DEC   | 2             | 0           | 0             | OCT/NOV/DEC                     | 34                    | 0                       | 0                                                  |  |
| JAN/FEB/MAR   | 2             | 0           | 0             | JAN/FEB/MAR                     | 46                    | 0                       | 0                                                  |  |
| APR/MAY/JUNE  | 2             | 0           | 0             | APR/MAY/JUNE                    | 63                    | 0                       | 0                                                  |  |

- CURRENT YEAR ACTUAL NEW CLUBS

- LAST YEAR ACTUAL NEW CLUBS